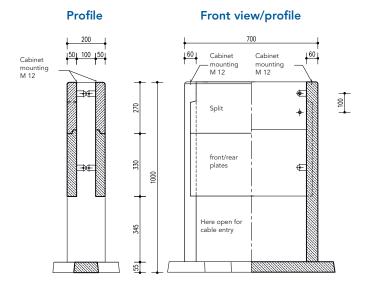

## Lightweight concrete base for WAVEPACE® Fiber Cabinet

- Modular lightweight concrete base for quick assembly with removable inspection panel on the front for use with the WAVEPACE<sup>®</sup> Fiber Cabinet
- The low weight of the individual components facilitates simple assembly
- Smallest housing dimensions, only 20 cm installation depth
- Height from ground level approx. 300 mm
- Designed for a housing with mounting dimensions 635 x 103 mm
- Very space-saving delivery of the dismantled base on one-way pallet

| Parameter                                 | Concrete-Plinth-Fiber-Cabinet                                |
|-------------------------------------------|--------------------------------------------------------------|
| Application                               | Ground plinth for Fiber Cabinet                              |
| Total dimensions (H x W x D) [mm]         | 1.000 x 700 x 200                                            |
| Dimensions base plate<br>(H x W x D) [mm] | 55 x 880 x 350                                               |
| Weight [kg]                               | 190                                                          |
| Material                                  | Lightweight concrete,<br>concrete quality min. LC 25/28 D1,8 |
| Order No.                                 | 77700902                                                     |