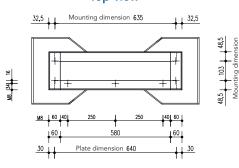

## Lightweight concrete base for WAVEPACE® Fiber Cabinet

- Modular lightweight concrete base for quick assembly with removable inspection panel on the front for use with the WAVEPACE<sup>®</sup> Fiber Cabinet
- The low weight of the individual components facilitates simple assembly
- Smallest housing dimensions, only 20 cm installation depth
- Height from ground level approx. 300 mm
- Designed for a housing with mounting dimensions 635 x 103 mm
- Very space-saving delivery of the dismantled base on one-way pallet

| Parameter                                 | Concrete-Plinth-Fiber-Cabinet                                |
|-------------------------------------------|--------------------------------------------------------------|
| Application                               | Ground plinth for Fiber Cabinet                              |
| Total dimensions (H x W x D) [mm]         | 1.000 x 700 x 200                                            |
| Dimensions base plate<br>(H x W x D) [mm] | 55 x 880 x 350                                               |
| Weight [kg]                               | 190                                                          |
| Material                                  | Lightweight concrete,<br>concrete quality min. LC 25/28 D1,8 |
| Order No.                                 | 77700902                                                     |