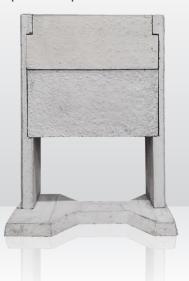

## Lightweight concrete base for WAVEPACE® Fiber Cabinet

- Modular lightweight concrete base for quick assembly with removable inspection panel on the front for use with the WAVEPACE<sup>®</sup> Fiber Cabinet
- The low weight of the individual components facilitates simple assembly
- Smallest housing dimensions, only 20 cm installation depth
- Height from ground level approx. 300 mm
- Designed for a housing with mounting dimensions 635 x 103 mm
- Very space-saving delivery of the dismantled base on one-way pallet