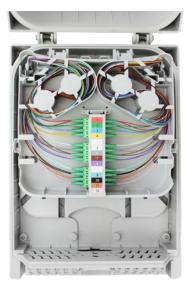

## FTTH wall box for up to 72 ports and 144 splices

10419092 MDU-XL-Wallbox-DG (DG M-HÜP)

- FTTH wall box for indoor and outdoor application
- To be used for network level 3 indoor-termination and in-house distribution
- Robust and compact design
- 2-part modular design, consisting of housing with foldable cover and removeable fiber module including cable feed and clamp
   Pre-installed with 6 quad adapters LC/APC and 24 LC/APC ports at the
- network level 3 and network level 4 side (48 pigtails)
- Accommodates up to 18 LC quad adapters, therefore allows for 12 additional quad adapters
- Very high splicing capacity with 144 fibers in 2 splice blocks, each with 6 splice trays
- Crimp splice trays with integrated splice holder; heat shrink version available upon request
- Fiber module with cable management at the hinged patch area and
- underneath for fiber routing, for splicing and loop function
  Handling separation through parallel construction for network level 3
  and 4 termination through practical fiber and cable routing
- Locking system

MDU-XL-Wallbox-DG Patch area, pre-installed

MDU-XL-Wallbox-DG

Splice area

MDU-XL-Wallbox-DG

Handling separation of network levels 3 and 4

braun teleCom GmbH Merkurstr. 3 c 30419 Hanover Germany

Subject to technical changes. Version 1.0