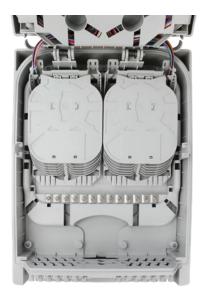

## FTTH wall box for up to 72 ports and 144 splices

10419092 MDU-XL-Wallbox-DG (DG M-HÜP)

- FTTH wall box for indoor and outdoor application
- To be used for network level 3 indoor-termination and in-house distribution
- Robust and compact design
- 2-part modular design, consisting of housing with foldable cover and removeable fiber module including cable feed and clamp
   Pre-installed with 6 quad adapters LC/APC and 24 LC/APC ports at the
- network level 3 and network level 4 side (48 pigtails)
- Accommodates up to 18 LC quad adapters, therefore allows for 12 additional quad adapters
- Very high splicing capacity with 144 fibers in 2 splice blocks, each with 6 splice trays
- Crimp splice trays with integrated splice holder; heat shrink version available upon request
- Fiber module with cable management at the hinged patch area and
- underneath for fiber routing, for splicing and loop function
  Handling separation through parallel construction for network level 3
  and 4 termination through practical fiber and cable routing
- Locking system

MDU-XL-Wallbox-DG Patch area, pre-installed

MDU-XL-Wallbox-DG

Splice area

MDU-XL-Wallbox-DG

Handling separation of network levels 3 and 4

braun teleCom GmbH Merkurstr. 3 c 30419 Hanover Germany

Subject to technical changes. Version 1.0