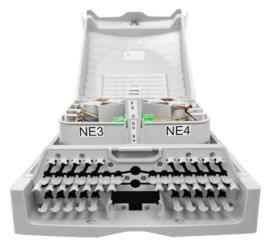

## FTTH wall box for up to 72 ports and 144 splices

10419092 MDU-XL-Wallbox-DG (DG M-HÜP)

- FTTH wall box for indoor and outdoor application
- To be used for network level 3 indoor-termination and in-house distribution
- Robust and compact design
- 2-part modular design, consisting of housing with foldable cover and removeable fiber module including cable feed and clamp
   Pre-installed with 6 quad adapters LC/APC and 24 LC/APC ports at the
- network level 3 and network level 4 side (48 pigtails)
- Accommodates up to 18 LC quad adapters, therefore allows for 12 additional quad adapters
- Very high splicing capacity with 144 fibers in 2 splice blocks, each with 6 splice trays
- Crimp splice trays with integrated splice holder; heat shrink version available upon request
- Fiber module with cable management at the hinged patch area and
- underneath for fiber routing, for splicing and loop function
  Handling separation through parallel construction for network level 3
  and 4 termination through practical fiber and cable routing
- Locking system

MDU-XL-Wallbox-DG Patch area, pre-installed

MDU-XL-Wallbox-DG

Splice area

MDU-XL-Wallbox-DG

Handling separation of network levels 3 and 4

braun teleCom GmbH Merkurstr. 3 c 30419 Hanover Germany

Subject to technical changes. Version 1.0